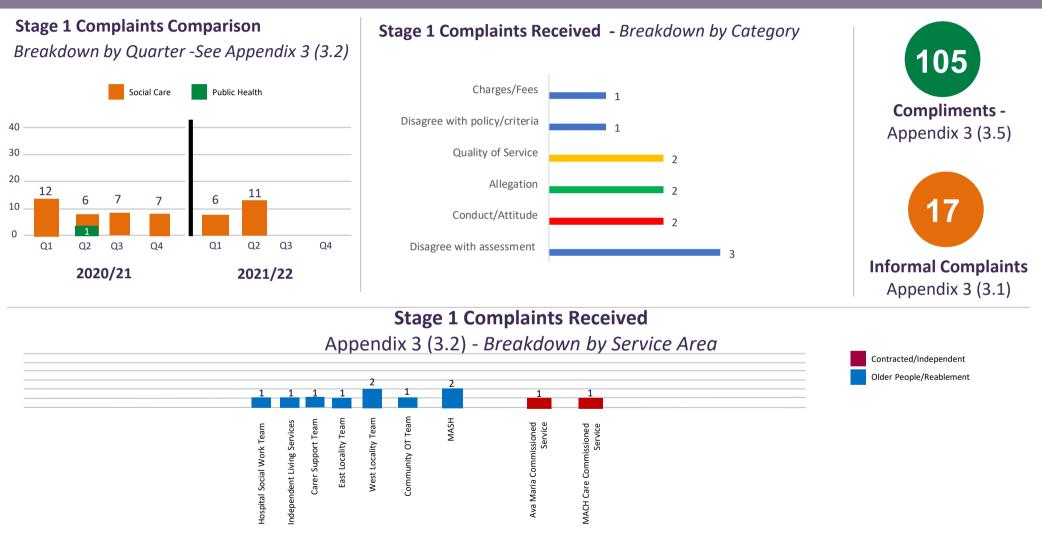

## Appendix 1 Statutory Customer Feedback Children's and Education Services

#### CITY OF WOLVERHAMPTON C O U N C I L

### Quarter 2 (1 July 2021 - 30 September 2021)



# Appendix 1 Statutory Customer Feedback Children's and Education Services

CITY OF WOLVERHAMPTON C O U N C I L

### Quarter 2 (1 July 2021 - 30 September 2021)







### **Stage 3 Complaints Comparison** – Appendix 3 (1.6) *Breakdown by Quarter*





## Appendix 1 Statutory Customer Feedback Adult Services and Public Health

#### CITY OF WOLVERHAMPTON C O U N C I L

### Quarter 2 (1 July 2021 - 30 September 2021)



### Appendix 1 Statutory Customer Feedback Adult Services and Public Health

### Quarter 2 (1 July 2021 - 30 September 2021)



**CITY** OF