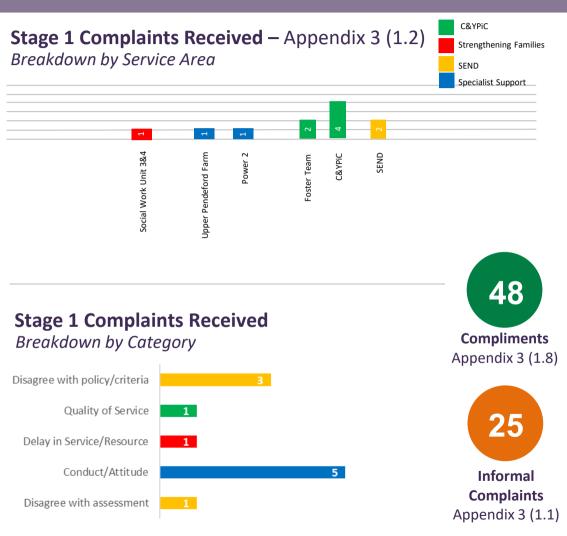

## Appendix 1 Statutory Customer Feedback Children's and Education Services

#### CITY OF WOLVERHAMPTON C O U N C I L

### Quarter 2 (1 July 2021 - 30 September 2021)



# Appendix 1 Statutory Customer Feedback Children's and Education Services

CITY OF WOLVERHAMPTON C O U N C I L

### Quarter 2 (1 July 2021 - 30 September 2021)







### **Stage 3 Complaints Comparison** – Appendix 3 (1.6) *Breakdown by Quarter*





## Appendix 1 Statutory Customer Feedback Adult Services and Public Health

#### CITY OF WOLVERHAMPTON C O U N C I L

### Quarter 2 (1 July 2021 - 30 September 2021)



### Appendix 1 Statutory Customer Feedback Adult Services and Public Health

### Quarter 2 (1 July 2021 - 30 September 2021)



**CITY** OF